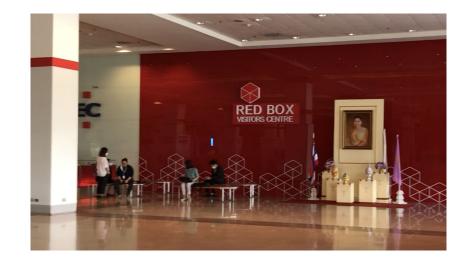

#### Drop off point

Alight at the ground floor, near the Red Box Visitor Center/Business Center. Take the escalator up to the second floor Grand Hall 201 & 202.

<sup>\*</sup> Transport arrangements to KPN tower will be announced in due course